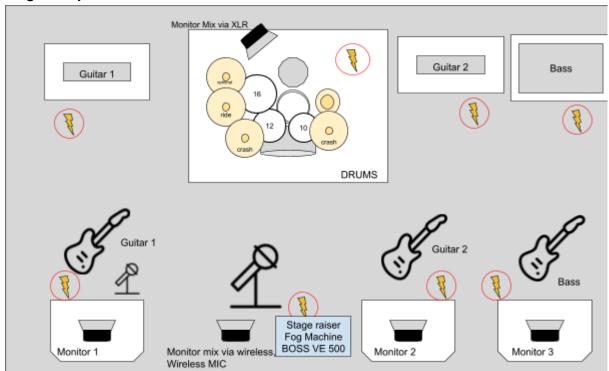

#### Stage setup

### Line Up Stage

1 x Drums, 1 x Bass Guitar, 2 x Guitar (each using 1 cab!), 2 x Vocals (main and background)

| Drums (Chris) |                                                                                         |                          |
|---------------|-----------------------------------------------------------------------------------------|--------------------------|
|               |                                                                                         | Sontiges                 |
| Venue:        | Bassdrum 22"<br>Toms 10", 12", 16"<br>Hardware (4 Beckenständer,<br>HH Ständer), Hocker | Power<br>AUX Monitor mix |
| Temper:       | Becken, Snare,<br>Fußmaschine                                                           | Monitor: In-Ear          |

| Bass (Kenan) |               |          |
|--------------|---------------|----------|
|              | 1 Bass Combo  | Sontiges |
| Venue:       | To be aligned | Power    |

| Temper: | To be aligned | 1x XLR from floor board (POD GO) to FoH                                                          |
|---------|---------------|--------------------------------------------------------------------------------------------------|
|         |               | Sound to front and bass<br>amp goes out of POD GO<br>modeller via XLR (mixer)<br>and cable (amp) |

| Guitar 1 (Sören) |               |                                                |
|------------------|---------------|------------------------------------------------|
|                  | 1 Guitar Amp  | Sontiges                                       |
| Venue:           | To be aligned | Power Microphone + stand for background vocals |
| Temper:          | To be aligned |                                                |

| Guitar 2 Lucas |               |                                   |
|----------------|---------------|-----------------------------------|
|                | 1 Guitar Amp  | Sontiges                          |
| Venue:         | To be aligned | Power optional microphone + stand |
| Temper:        | To be aligned |                                   |

| Vocals (Frank) |                                                  |                                                                                |
|----------------|--------------------------------------------------|--------------------------------------------------------------------------------|
|                |                                                  | Sontiges                                                                       |
| venue:         | n/a                                              | 4x power connections<br>2x Monitor mix to connect<br>wireless sender & effects |
| Temper:        | 1x Mic stand<br>1x wireless Mic<br>1x Boss VE500 | Fog Machine and<br>Ego Riser (box)<br>In Ear monitor                           |